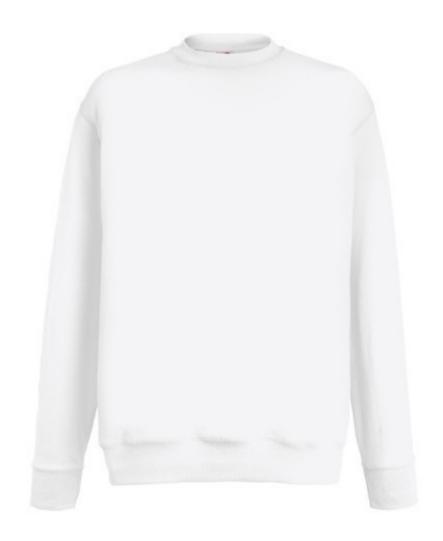

# FRUIT OF THE LOOM, LIGHTWEIGHT SET-IN SWEAT, CLASSIC LIGHTWEIGHT MEN'S HOODIE, WHITE, S

## **Specification**

Fruit of the Loom, Lightweight Set-in Sweat, Classic Lightweight Men's Sweatshirt, White, S. Classic Men's Lightweight Sweatshirt, jacket-less sweatshirt, with light collar and sleeves and sleeves at the ends, 80% cotton and 20% polyester, 240gm/m2 cotton. Branding: DTG, screen printing, flex, flock, embroidery